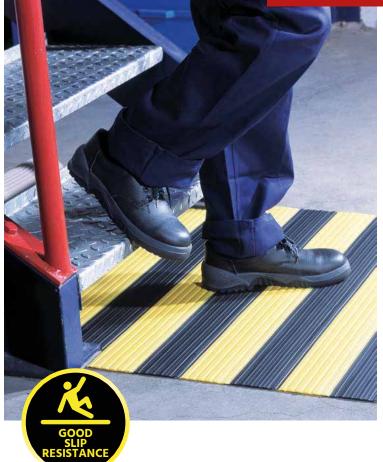

## **EHA – RUNNERS**

A TREAT FOR BACK AND LEGS

INDUSTRY

## FEATURE

The EHA runner is ergonomic, flat, elastic, and highly versatile.

The EHA - Runners lend themselves to a variety of uses and have a closed surface of soft and elastic plastic material.

EHA – Runners provide a high level of step security due to their profiled top surface. As a result of the structured underside of the runners an ergonomic effect is achieved, and this with a total height of only 5mm. The longitudinal edges of the EHA runners have been flattened so that they prevent against trip hazards.